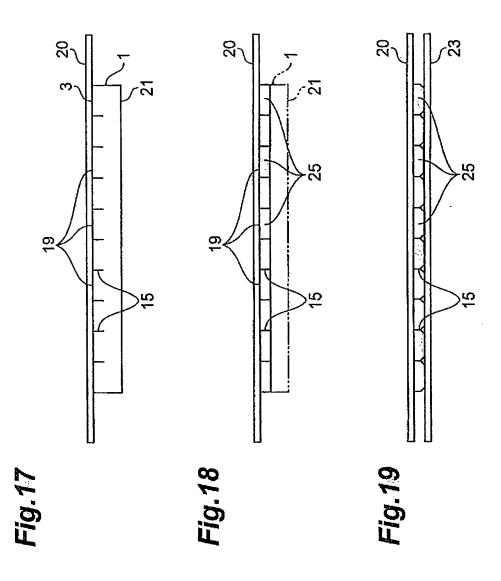

FP03-0042-00

8/21

Rec'd PATARTO p1 Q SEP 2004 10/50/50/50

FP03-0042-00

Fig.15

Fig.16

1887931

FP03-0042-00